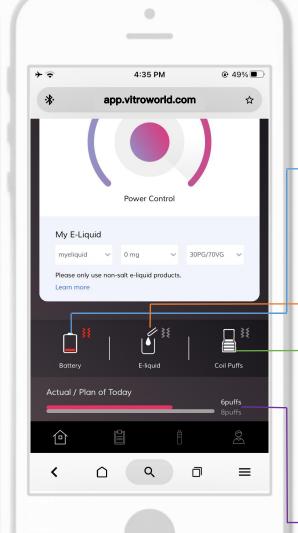

#### BATTERY

You can quickly check the battery information by tapping the battery icon.

#### **E-LIQUID**

Tap the e-liquid icon to check the using suggestion for you.

#### **COIL PUFFS**

Tap the coil icon to check your coil info and set your puffs plan.

#### **PUFFS OF THE DAY**

Actual

Plan