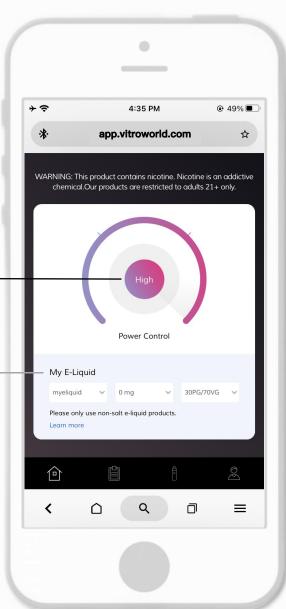

#### **POWER CONTROL**

Tap the power icon to switch the power level between low/medium/high.

#### MY E-LIQUID

We suggest keeping our e-liquid information updated especially when you change to a new e-lqiuid to ensure accurate vaping data.