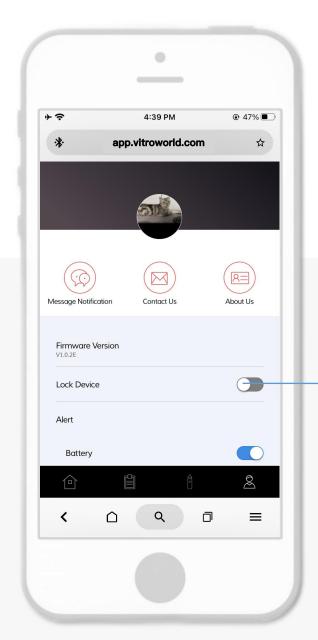

## **PROFILE**

Here you can set your profile photo, contact us and check the messages.

Also you can check the App version and Firmware version.

You can turn on/off the alerts, which is the same as you can find on the home screen.

Lock Device: When it is enabled, you cannot use the device. This function is designed for safety concerns in case you need.

# PROFILE - CONTACT US

If you have any questions, you can contact us at any time. Our service team will get to you asap.

Please check the reply in the inbox of your email.