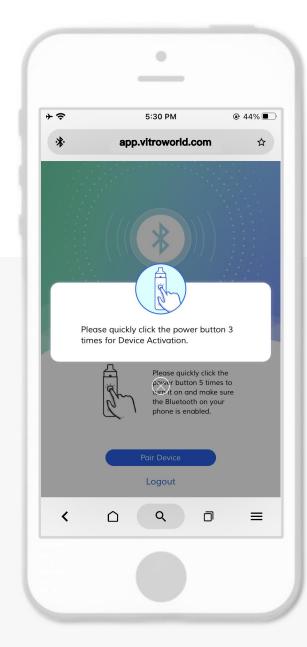

## PAIR DEVICE

Quickly click the power button 3 times on your device to finish the pairing.