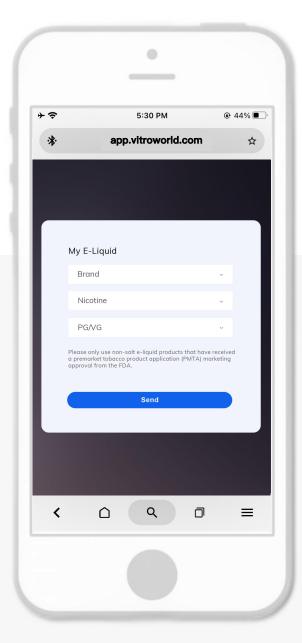

## INPUT E-LIQUID INFO

Enter your e-liquid details into the app to enable better feedback from the app.

#### MY E-LIQUID

We suggest keeping our e-liquid information updated especially when you change to a new e-lqiuid to ensure accurate vaping data.