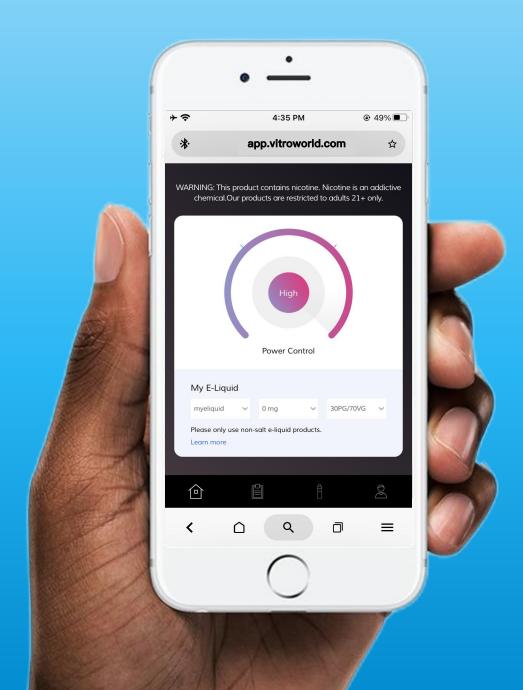

## HOME SCREEN

#### **POWER CONTROL**

Tap the power icon to switch the power level between low/medium/high.

#### MY E-LIQUID

We suggest keeping our e-liquid information updated especially when you change to a new e-lqiuid to ensure accurate vaping data.