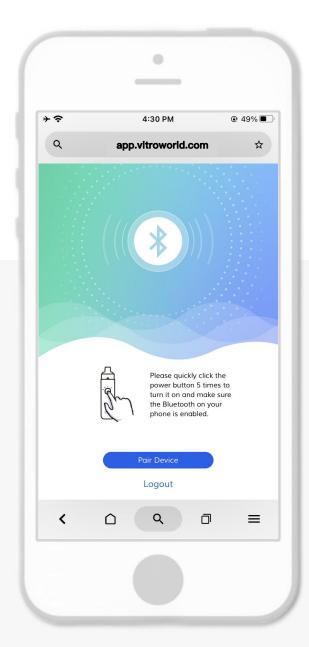

## PAIR DEVICE

ID number

Quickly press the power button 5 times to turn on the device. Ensure your phone has Bluetooth turned on.

Use your phone to pair to the device by selecting the unique device ID (find it on the bottom of your device).