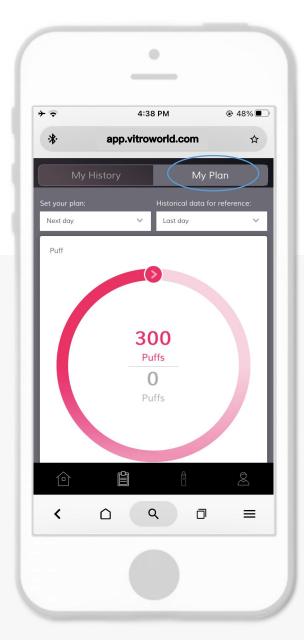

## DATA - MY PLAN

Tap the control knob in the app to set your vaping plan for the next 1, 7 or 30 days. The control knob can be rotated clockwise to increase and counterclockwise to decrease the vaping plan.