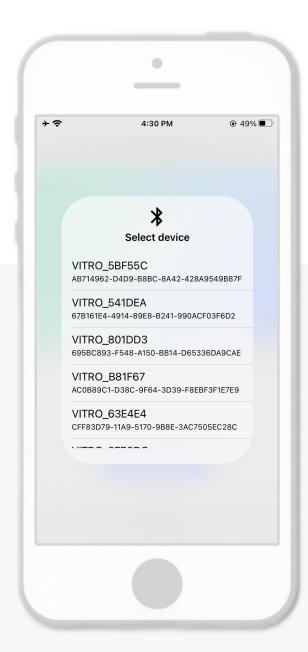

## PAIR DEVICE

ID number

Quickly press the power button 5 times to turn on the device. Ensure your phone has Bluetooth turned on.

Use your phone to pair to the device by selecting the unique device ID (find it on the bottom of your device).

## PAIR DEVICE

Select your user ID.