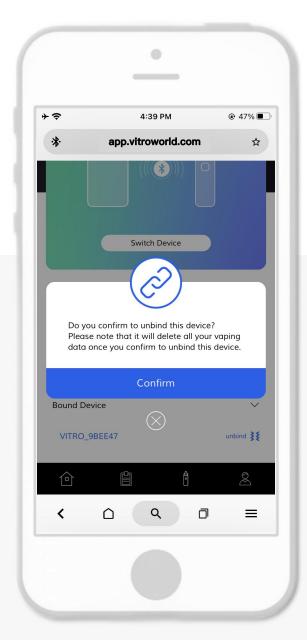

### MY DEVICE

Here you can check the main information about your device, including the cartridge, the coil, the battery etc. You can switch to bind with another VITRO device or choose to unbind the current device with this account. Also if you cannot find your device, you can try 'Find My Device'.

## MY DEVICE - UNBIND DEVICE

If you choose to unbind your device, your vaping data will be deleted. The device will be reset to default. You need to go through 'age verification' again when you bind it to a new account.