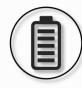

#### BATTERY

You can quickly check the battery information by tapping the battery icon.

## HOME SCREEN

You can quickly check the battery information by tapping the battery icon.

#### **BATTERY (LOW) ALERT**

The device will vibrate with notification on your VITRO app when the battery level is below 10%. You can tap to turn it on or off.