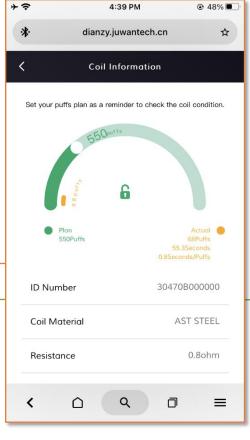

#### **COIL PUFFS**

Tap the coil icon to check your coil info and set your puffs plan.

#### **COIL PUFFS ALERT**

Scroll the bar to set your coil puffs pan. The deice will vibrate when your actual puffs reach your set puff value in the app. Please check the coil condition or update the puff setting accordingly.

You can check your actual vaping info on the coil you're currently using.

You can quickly check the battery information by tapping the battery icon.

**Battery Information** 

Coil Information