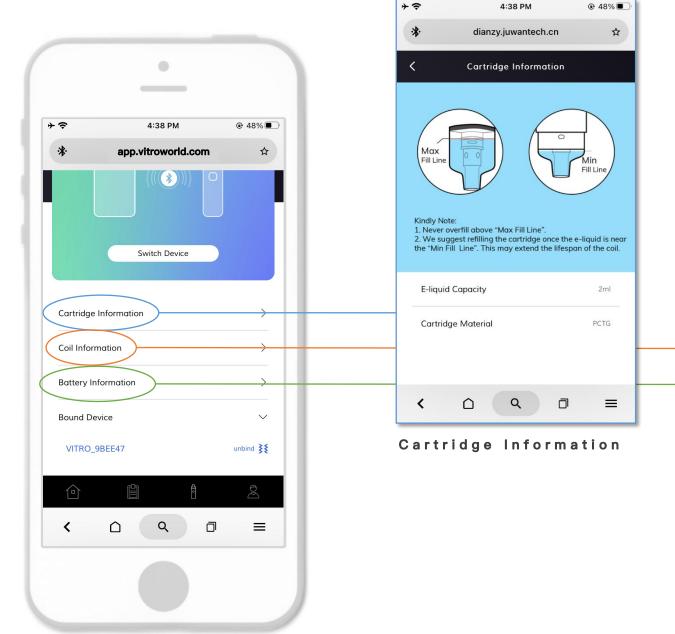

### MY DEVICE

Here you can check the main information about your device, including the cartridge, the coil, the battery etc. You can switch to bind with another VITRO device or choose to unbind the current device with this account. Also if you cannot find your device, you can try 'Find My Device'.

**Battery Information** 

Coil Information