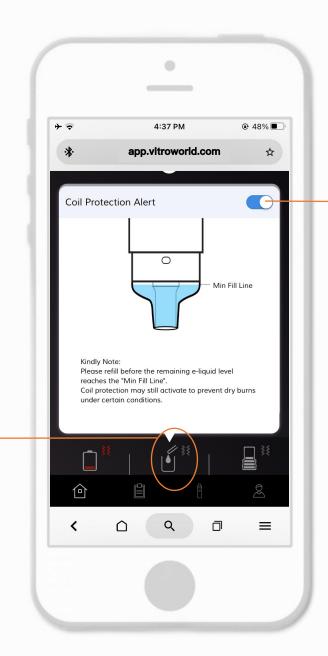

#### **COIL PUFFS**

Tap the coil icon to check your coil info and set your puffs plan.

## HOME SCREEN

You can tap to lock/unlock. When it is locked, you are unable to adjust your puffs plan.

#### **COIL PUFFS ALERT**

Scroll the bar to set your coil puffs pan. The deice will vibrate when your actual puffs reach your set puff value in the app. Please check the coil condition or update the puff setting accordingly.

You can check your actual vaping info on the coil you're currently using.

You can quickly check the battery information by tapping the battery icon.