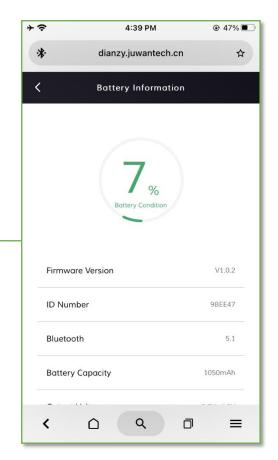

#### BATTERY

You can quickly check the battery information by tapping the battery icon.

## HOME SCREEN

You can quickly check the battery information by tapping the battery icon.

You can check your actual vaping info on the coil you're currently using.

You can quickly check the battery information by tapping the battery icon.

**Battery Information** 

Coil Information