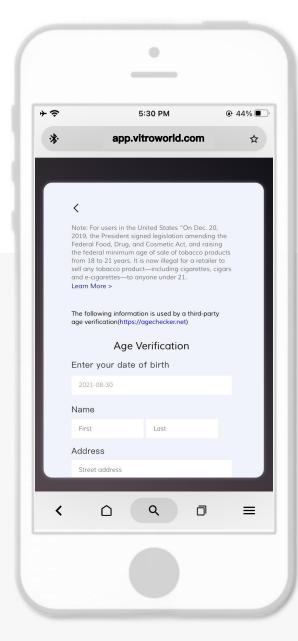

### AGE VERIFICATION

In accordance with federal law, the sale of tobacco products is prohibited to individuals under the age of 21.

Accordingly, users in the United States must download the VITRO app and complete the age verification process prior to using the device.

VITRO has partnered with https://agechecker.net to verify user age.

Please follow the instruction as shown to complete age verification.

Please make sure all your information is correct before submit or you may fail to verify.