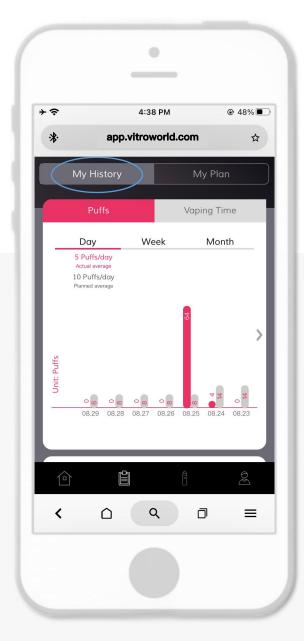

# - MY HISTORY

You can check your puff count and vaping time by day, week, or month.