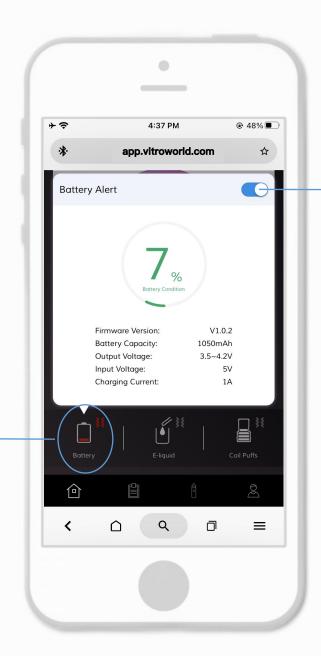

## HOME SCREEN

Tap the e-liquid icon to check the using suggestion for you.

#### **COIL PROTECTION ALERT**

The device will vibrate when coil protection has been activated in the app. You will also receive a notification in the VITRO app. Please check the coil condition and remaining e-liquid in the cartridge. You can tap to turn it on or off.