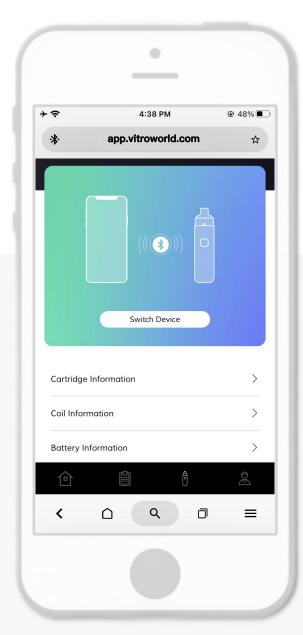

### MY DEVICE

Here you can check the main information about your device, including the cartridge, the coil, the battery etc. You can switch to bind with another VITRO device or choose to unbind the current device with this account. Also if you cannot find your device, you can try 'Find My Device'.