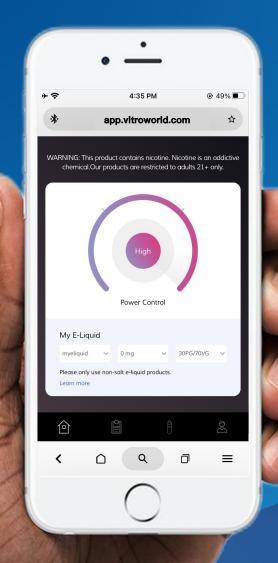

#### **POWER CONTROL**

Tap the power icon to switch the power level between low/medium/high.

#### MY E-LIQUID

We suggest keeping our e-liquid information updated especially when you change to a new e-lqiuid to ensure accurate vaping data.