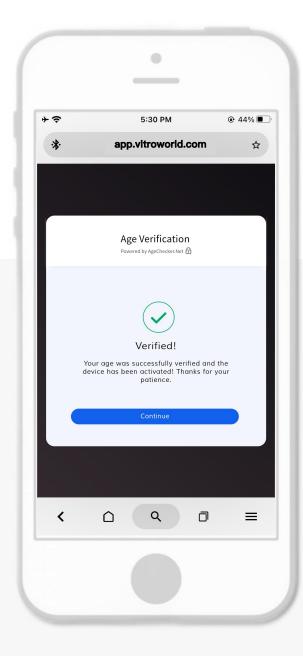

your phone to pair to the device by selecting the unique device ID (find it on the bottom of your device).

AGE CHECK





## PAIR DEVICE

Select your user ID.





## PAIR DEVICE

Quickly click the power button 3 times on your device to finish the pairing.



# PART THREE AGE VERIFICATION





### AGE VERIFICATION

In accordance with federal law, the sale of tobacco products is prohibited to individuals under the age of 21.

Accordingly, users in the United States must download the VITRO app and complete the age verification process prior to using the device.

VITRO has partnered with https://agechecker.net to verify user age.

Please follow the instruction as shown to complete age verification.

Please make sure all your information is correct before submit or you may fail to verify.





## AGE VERIFICATION

Your age was successfully verified.



# PART FOUR GETTING STARTED





## INPUT E-LIQUID INFO

Enter your e-liquid details into the app to enable better feedback from the app.

#### VITRO

## HOME SCREEN

#### **POWER CONTROL**

Tap the power icon to switch the power level between low/medium/high.



#### MY E-LIQUID

We suggest keeping our e-liquid information updated especially when you change to a new e-lqiuid to ensure accurate vaping data.









#### BATTERY

You can quickly check the battery information by tapping the battery icon.



#### **E-LIQUID**

Tap the e-liquid icon to check the using suggestion for you.



#### **COIL PUFFS**

Tap the coil icon to check your coil info and set your puffs plan.

#### **PUFFS OF THE DAY**

Actual

Plan



## HOME SCR