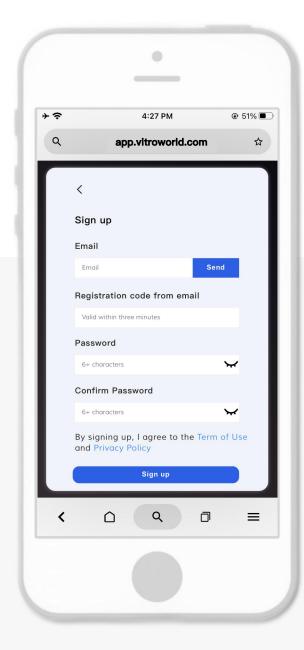

## SIGN UP

Open the Bluefy app. Input url app.vitroworld.com and enter.

Use your email to create an account.

You will receive a **registration code** to finish the set-up process.

Then sign in to your account.